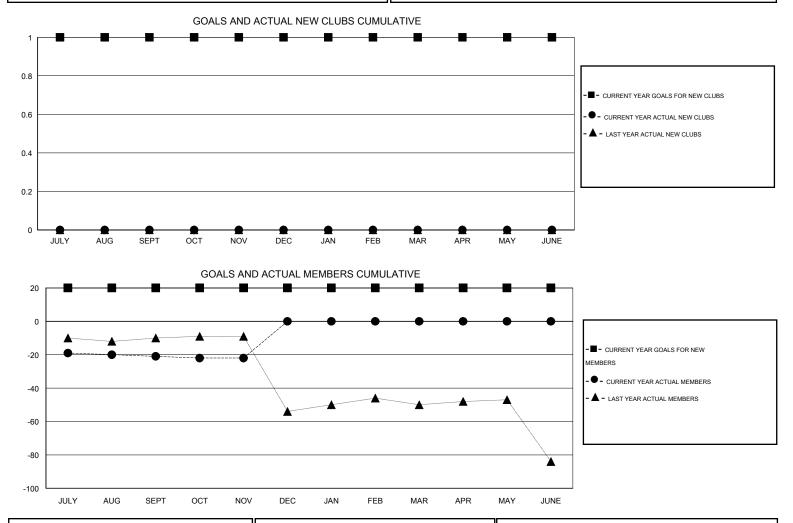

## GMT: ED LECIUS

GMT CA 1

| Clubs         |                  |                  |                  |                  | Members       |                    |                                     |                    |                  |  |  |
|---------------|------------------|------------------|------------------|------------------|---------------|--------------------|-------------------------------------|--------------------|------------------|--|--|
|               | RESUL            | TS FOR 2015-2016 |                  |                  |               | RESU               | JLTS FOR 2015-2016                  | 16                 |                  |  |  |
| QUARTER       | NEW CLUB<br>GOAL | NEW CLUBS        | DROPPED<br>CLUBS | NET<br>GAIN/LOSS | QUARTER       | NEW MEMBER<br>GOAL | CHARTER AND<br>NEW MEMBERS<br>ADDED | DROPPED<br>MEMBERS | NET<br>GAIN/LOSS |  |  |
| JULY/AUG/SEPT | 1                | 0                | 0                | 0                | JULY/AUG/SEPT | 20                 | 16                                  | 37                 | -21              |  |  |
| OCT/NOV/DEC   | 0<br>0           | 0<br>0           | 0<br>0           | 0<br>0           | OCT/NOV/DEC   | 0<br>0             | 13<br>0                             | 14<br>0            | -1<br>0          |  |  |
| APR/MAY/JUNE  | 0                | 0                | 0                | 0                | APR/MAY/JUNE  | 0                  | 0                                   | 0                  | 0                |  |  |